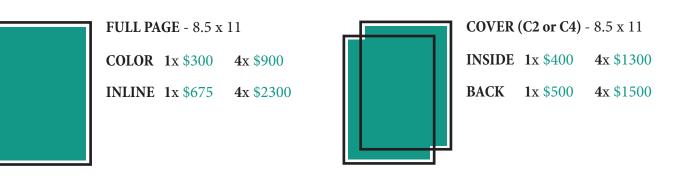

**CENTER SPREAD** - 17 x 11

COLOR 1x \$700 4x \$2200

PLEASE NOTE: If you are interested in Mythulu's own ad design services, we are happy to offer these at a flat rate of an additional \$120 per design. Please ask your sales representative for details.

HORIZONTAL HALF SPREAD - 17 x 5 COLOR 1x \$375 4x \$1350 INLINE 1x \$450 4x \$1750

|  | 1 |
|--|---|
|  | L |
|  | L |
|  | L |
|  | L |
|  | L |
|  | L |
|  | L |
|  | L |
|  |   |
|  |   |

| <b>TWO-THIRDS</b> - 5.25 x 11 |                   |  |  |  |
|-------------------------------|-------------------|--|--|--|
| 1x \$200                      | <b>4</b> x \$700  |  |  |  |
| 1x \$500                      | <b>4</b> x \$1900 |  |  |  |
|                               | 1x \$200          |  |  |  |

| HALF PAGE - 8.5 x 6.5 |          |           |  |  |
|-----------------------|----------|-----------|--|--|
| COLOR                 | 1x \$165 | 4x \$650  |  |  |
| INLINE                | 1x \$500 | 4x \$1900 |  |  |
|                       |          |           |  |  |

 THIRD OF PAGE - 2.75 x 11

 COLOR 1x \$125
 4x \$475

QUARTER PAGE - 4 x 5 COLOR 1x \$100 4x \$400