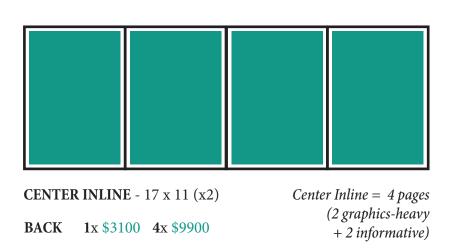

**CENTER SPREAD** - 17 x 11

COLOR 1x \$700 4x \$2200

PLEASE NOTE: If you are interested in Mythulu's own ad design services, we are happy to offer these at a flat rate of an additional \$120 per design. Please ask your sales representative for details.